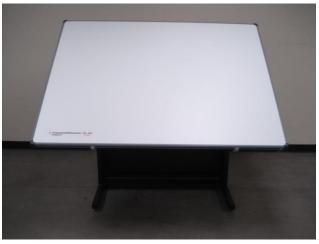

## VERSATABLE MANUAL LIFT / MANUAL TILT PEDESTAL

VersaTable is the perfect companion for large-format digitizers. Easy to install pedestal provides greater functionality and a stable platform for precise and superior designs. All components are adjustable to suit personal preference.

## **TECHNICAL SPECIFICATIONS**

**For Use With:** Digitizer models 24" x 36" (A1), 30" x 36" (A1+), 36" x 48" (A0) and

44" x 60" (A0+)

Weight Capacity: Safely holds up to 360 lbs.

**Tilt Angle:** 0-45 degree angle

**Vertical Travel:** From 24" to 36" in 1 inch increments

**Shipping Weight:** 90 lbs.

**Warranty:** 90 days

toll free

fax