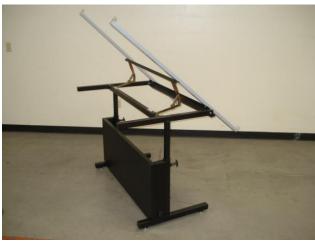

## VERSATABLE MANUAL LIFT / MANUAL TILT PEDESTAL

VersaTable is the perfect companion for large-format digitizers. Easy to install pedestal provides greater functionality and a stable platform for precise and superior designs. All components are adjustable to suit personal preference.

## **TECHNICAL SPECIFICATIONS**

**For Use With:** Digitizer models 24" x 36" (A1), 30" x 36" (A1+), 36" x 48" (A0) and

44" x 60" (A0+)

Weight Capacity: Safely holds up to 360 lbs.

**Tilt Angle:** 0-45 degree angle

**Vertical Travel:** From 24" to 36" in 1 inch increments

**Shipping Weight:** 90 lbs.

**Warranty:** 90 days

toll free

fax